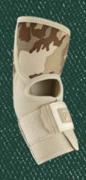

4ARMY-SK-03

HINGED KNEE BRACE

4ARMY-SK-04

KNEE BRACE WITH ORTHOPAEDIC STAYS

4ARMY-SK-05

4ARMY-SK-06

4ARMY-SK-07

4ARMY-SK-08

4ARMY-SK-09

KNEE SLEEVE WITH PATELLA DONUT

SHORT KNEE BRACE WITH ORTHOPAEDIC STAYS

POLYCENTRIC HINGED KNEE BRACE

ACL KNEE BRACE WITH LEAF SPRING HINGES

ANATOMIC Knee Brace With Protector

These are medical devices. Use them according to the instructions for use or label.