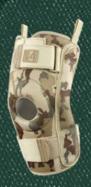

4ARMY-SS-01

ANKLE BRACE WITH CROSS-STRAPS

## 4ARMY-SS-02

ANKLE BRACE WITH ANATOMIC-SHAPED SHELLS AND ATFL STRAP