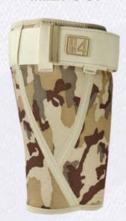

THESE ARE MEDICAL DEVICES.
USE THEM ACCORDING TO THE INSTRUCTIONS
FOR USE OR LABEL.

NATO Commercial and Government Entity Code NCAGE: 2315H

4ARMY-SK-01

KNEE BRACE WITH ROM ADJUSTMENT

4ARMY-SK-02

KNEE BRACE WITH ROM ADJUSTMENT IN EVERY 15

4ARMY-SK-03

HINGED KNEE BRACE

4ARMY-SK-04

KNEE BRACE WITH ORTHOPAEDIC STAYS

4ARMY-SK-05

4ARMY-SK-06

4ARMY-SK-07

4ARMY-SK-08