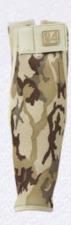

These are medical devices. Use them according to the instructions for use or label.

4ARMY-SL-01

ANATOMIC ELBOW BRACE

4ARMY-SL-02

ANATOMIC FOREARM AND ELBOW BRACE

4ARMY-SL-03

ANATOMIC TENNIS AND GOLFER'S ELBOW BRACE

4ARMY-SL-04

ANATOMIC ELBOW BRACE WITH ORTHOPAEDIC STAYS

4ARMY-SL-05

ANATOMIC ELBOW BRACE WITH PROTECTOR

These are medical devices. Use them according to the instructions for use or label.

ELBOW BRACES ARE EQUIPPED WITH SPECIAL SUPPORTS THAT PROVIDE ANATOMIC ELBOW WORK AND PROTECT AGAINST THE INJURIES AND DISLOCATIONS. ANATOMIC-SHAPED 4ARMY BRACES PROVIDE EXCELLENT COMPRESSION AND DURABLE MATERIALS ALLOW TO USE THEM EVEN IN THE HIGH EXTREME CONDITIONS.