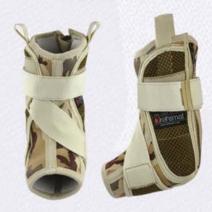

4ARMY-SS-01

ANKLE BRACE WITH CROSS-STRAPS

## 4ARMY-SS-02

ANKLE BRACE WITH ANATOMIC-SHAPED SHELLS AND ATFL STRAP