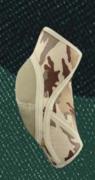

4ARMY-SS-01

ANKLE BRACE WITH CROSS-STRAPS

## 4ARMY-SS-02

ANKLE BRACE WITH ANATOMIC-SHAPED SHELLS AND ATFL STRAP