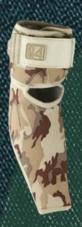

4ARMY-SS-01

ANKLE BRACE WITH CROSS-STRAPS

## 4ARMY-SS-02

ANKLE BRACE WITH ANATOMIC-SHAPED SHELLS AND ATFL STRAP