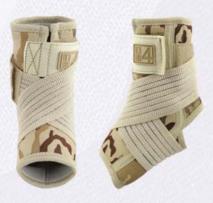

4ARMY-SS-01

ANKLE BRACE WITH CROSS-STRAPS

## 4ARMY-SS-02

ANKLE BRACE WITH ANATOMIC-SHAPED SHELLS AND ATFL STRAP