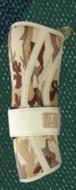

4ARMY-SS-01

ANKLE BRACE WITH CROSS-STRAPS

## 4ARMY-SS-02

ANKLE BRACE WITH ANATOMIC-SHAPED SHELLS AND ATFL STRAP