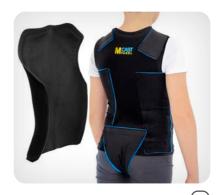

PCO-T-04
Lycra TLSO orthosis
with back rigid corset and crotch strap

PCO-T-09 \*
Sleeveless long compression dynamic suite

PCO-T-10 \*
Long compression dynamic suite with short sleeves

PCO-T-11 \*
Long compression dynamic suite with long sleeves