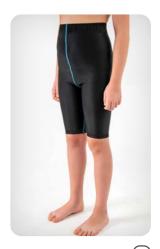

PCO-L-02
Midi compression hip and lower limbs orthosis - 3/4

PCO-L-03
Short compression lower body orthosis

PCO-L-08 Long compression lower limb sleeve

Midi compression lower limb sleeve - 3/4

PCO-L-10
Thigh compression sleeve