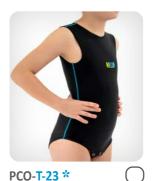

PCO-T-16 \*
Sleeveless short compression dynamic suite

Short compression dynamic suite with short sleeves

Short compression dynamic suite with long sleeves

Sleeveless upper body compression dynamic suite