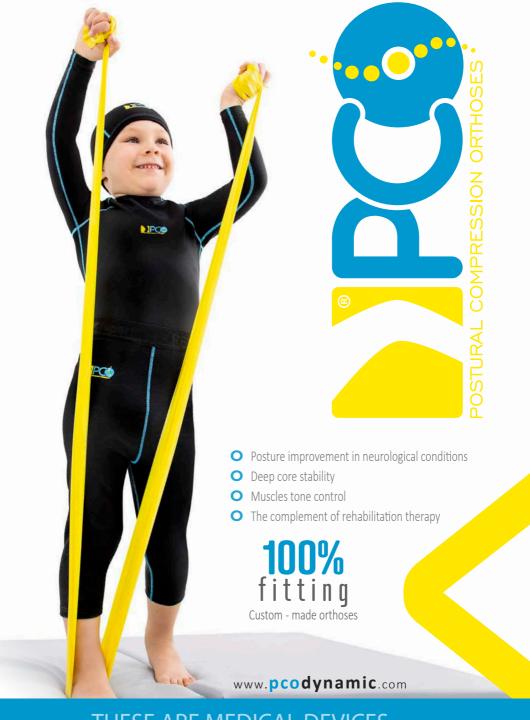

## POSTURAL COMPRESSION ORTHOSES

**PCO®** (Postural Compression Orthoses) are the medical devices class I, which provide dynamic compression and muscles control with pediatric neurologic disorders such as CP and spina bifida. They are more and more popular among physiotherapists and neurologists.

**Dynamic PCO® orthoses** are made of lycra, whitch provides deep pressure control abnormal muscle tone.

Our PCO® orthoses are available in various options: single arm or leg sleeves, suits and shirts.

High sensory dynamics and core stability treat the abnormal tone in case of neurologic dysfunctions. Deep compression of particular body parts send more and better sensory information to the brain, increasing proprioception, which in turn decreases high muscles tone and spasticity.

**PCO® orthoses** do not limit the range of motion and deep compression of joints, normalizes the muscle tonus and reduces involuntary movements, which are often in CP children.

Using of **Postural Compression Orthoses** is recommended for many neuromuscular conditions, mainly CP, with following symptoms: high tone and spasticity, low tone, athetoid, dystonic, dyskinetic, ataxic and mixed presentation.