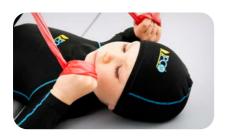

## HEAD COMPRESSION BRACES

PCO-H-01 Compression Cap

PCO-T-01 Lycra TLSO orthosis with neoprene back panel

PCO-T-02 Lycra TLSO orthosis with x-back panel and crotch strap

PCO-T-03 Lycra TLSO orthosis with back rigid panel and crotch strap