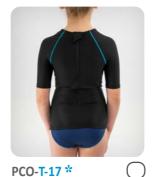

PCO-T-16 \*
Sleeveless short compression dynamic suite

Short compression dynamic suite with short sleeves

Short compression dynamic suite with long sleeves

Sleeveless upper body compression dynamic suite

Upper body compression dynamic suite with short sleeves

Upper body compression dynamic suite with long sleeves

<sup>\*</sup> Available with the front zipper. The version is recommended to infants.

PCO-A-01
Upper limb compression long sleeve