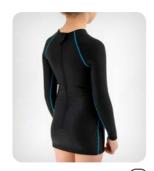

PCO-T-16 \*
Sleeveless short compression dynamic suite

Short compression dynamic suite with short sleeves

Short compression dynamic suite with long sleeves

Sleeveless upper body compression dynamic suite

Upper body compression dynamic suite with short sleeves

Upper body compression dynamic suite with long sleeves

<sup>\*</sup> Available with the front zipper. The version is recommended to infants.

PCO-A-01
Upper limb compression long sleeve