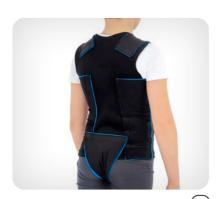

## HEAD COMPRESSION BRACES

PCO-H-01 Compression Cap

PCO-T-01 Lycra TLSO orthosis with neoprene back panel

PCO-T-02 Lycra TLSO orthosis with x-back panel and crotch strap

PCO-T-03 Lycra TLSO orthosis with back rigid panel and crotch strap

PCO-T-04
Lycra TLSO orthosis
with back rigid corset and crotch strap

PCO-T-09 \*
Sleeveless long compression dynamic suite

PCO-T-10 \*
Long compression dynamic suite with short sleeves

PCO-T-11 \*
Long compression dynamic suite with long sleeves