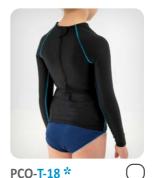

Upper body compression dynamic suite with short sleeves

Upper body compression dynamic suite with long sleeves

<sup>\*</sup> Available with the front zipper. The version is recommended to infants.

PCO-A-01
Upper limb compression long sleeve