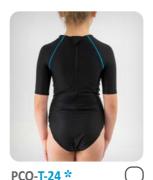

Upper body compression dynamic suite with short sleeves

Upper body compression dynamic suite with long sleeves

<sup>\*</sup> Available with the front zipper. The version is recommended to infants.

PCO-A-01
Upper limb compression long sleeve