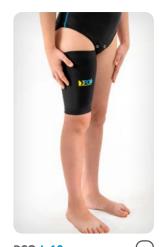

PCO-L-02
Midi compression hip and lower limbs orthosis - 3/4

PCO-L-03
Short compression lower body orthosis

PCO-L-08 Long compression lower limb sleeve

Midi compression lower limb sleeve - 3/4

PCO-L-10
Thigh compression sleeve