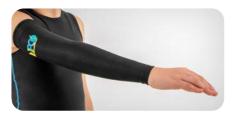

Upper body compression dynamic suite with short sleeves

Upper body compression dynamic suite with long sleeves

<sup>\*</sup> Available with the front zipper. The version is recommended to infants.

PCO-A-01
Upper limb compression long sleeve