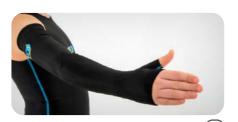

Upper body compression dynamic suite with short sleeves

Upper body compression dynamic suite with long sleeves

<sup>\*</sup> Available with the front zipper. The version is recommended to infants.

PCO-A-01
Upper limb compression long sleeve

PCO-A-02
Forearm and wrist compression sleeve

PCO-A-07
Upper limb compression sleeve

PCO-A-08
Forearm compression sleeve

PCO-A-03
Wrist compression sleeve

PCO-L-01 (
Long compression hip and lower limbs orthosis