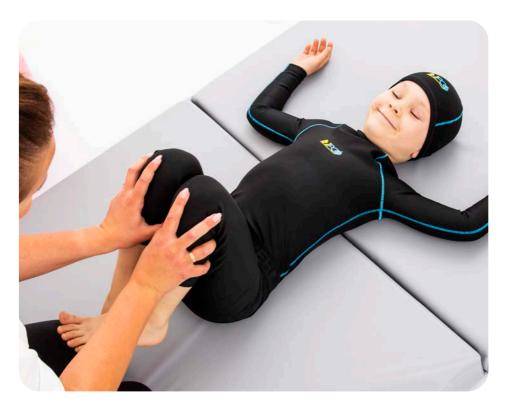

High sensory dynamics and core stability treat the abnormal tone in case of neurologic dysfunctions. Deep compression of particular body parts send more and better sensory information to the brain, increasing proprioception, which in turn decreases high muscles tone and spasticity.

**PCO® orthoses** do not limit the range of motion and deep compression of joints, normalizes the muscle tonus and reduces involuntary movements, which are often in CP children.

Using of **Postural Compression Orthoses** is recommended for many neuromuscular conditions, mainly CP, with following symptoms: high tone and spasticity, low tone, athetoid, dystonic, dyskinetic, ataxic and mixed presentation.