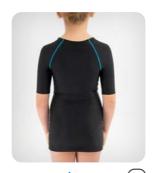

PCO-T-16 \*
Sleeveless short compression dynamic suite

Short compression dynamic suite with short sleeves

Short compression dynamic suite with long sleeves

Sleeveless upper body compression dynamic suite

Upper body compression dynamic suite with short sleeves

Upper body compression dynamic suite with long sleeves

<sup>\*</sup> Available with the front zipper. The version is recommended to infants.

PCO-A-01
Upper limb compression long sleeve