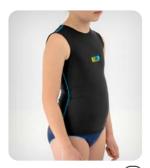

PCO-T-16 \*
Sleeveless short compression dynamic suite

Short compression dynamic suite with short sleeves

Short compression dynamic suite with long sleeves

Sleeveless upper body compression dynamic suite

Upper body compression dynamic suite with short sleeves

Upper body compression dynamic suite with long sleeves

<sup>\*</sup> Available with the front zipper. The version is recommended to infants.

PCO-A-01
Upper limb compression long sleeve