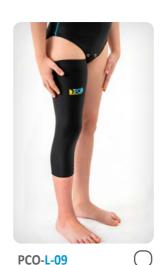

PCO-L-02
Midi compression hip and lower limbs orthosis - 3/4

PCO-L-03
Short compression lower body orthosis

PCO-L-08 Long compression lower limb sleeve

Midi compression lower limb sleeve - 3/4

PCO-L-10
Thigh compression sleeve