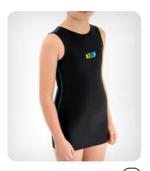

PCO-T-04
Lycra TLSO orthosis
with back rigid corset and crotch strap

PCO-T-09 \*
Sleeveless long compression dynamic suite

PCO-T-10 \*
Long compression dynamic suite with short sleeves

PCO-T-11 \*
Long compression dynamic suite with long sleeves

PCO-T-16 \*
Sleeveless short compression dynamic suite

Short compression dynamic suite with short sleeves

Short compression dynamic suite with long sleeves

Sleeveless upper body compression dynamic suite