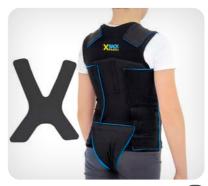

## HEAD COMPRESSION BRACES

PCO-H-01 Compression Cap

PCO-T-01 Lycra TLSO orthosis with neoprene back panel

PCO-T-02 Lycra TLSO orthosis with x-back panel and crotch strap

PCO-T-03 Lycra TLSO orthosis with back rigid panel and crotch strap

PCO-T-04
Lycra TLSO orthosis
with back rigid corset and crotch strap

PCO-T-09 \*
Sleeveless long compression dynamic suite

PCO-T-10 \*
Long compression dynamic suite with short sleeves

PCO-T-11 \*
Long compression dynamic suite with long sleeves