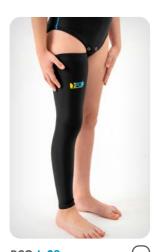

PCO-L-02
Midi compression hip and lower limbs orthosis - 3/4

PCO-L-03
Short compression lower body orthosis

PCO-L-08 Long compression lower limb sleeve

Midi compression lower limb sleeve - 3/4

PCO-L-10
Thigh compression sleeve