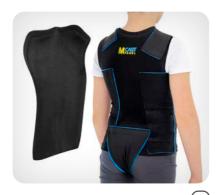

PCO-T-04
Lycra TLSO orthosis
with back rigid corset and crotch strap

PCO-T-09 \*
Sleeveless long compression dynamic suite

PCO-T-10 \*
Long compression dynamic suite with short sleeves

PCO-T-11 \*
Long compression dynamic suite with long sleeves