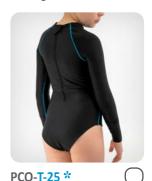

Upper body compression dynamic suite with short sleeves

Upper body compression dynamic suite with long sleeves

<sup>\*</sup> Available with the front zipper. The version is recommended to infants.

PCO-A-01
Upper limb compression long sleeve